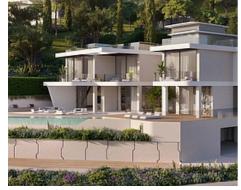

These amazing residences are available in three different types: Esmeralda Villas with 4 bedrooms, Zafiro Villas with 5 bedrooms and Diamante Villas with 6 bedrooms.

The layout of the exclusive units includes spacious roof terraces, sauna rooms, a home theatre, lush garden and a multipurpose room that can easily be turned into a gym.

Price: 8,096,900 € - 10,614,183 €

• Bathrooms: 5,6

• **Plot Size:** 1149 - 1837 m <sup>2</sup>

• Built Size: 809 - 1034 m <sup>2</sup>

• Terrace: 107 - 158 m <sup>2</sup>