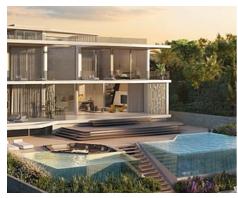

## Location: Benahavís

53 exclusive villas rise gently from the land. They are carefully constructed at different • Reference: AP1378 levels on the hills to ensure every villa enjoys endless panoramas of the Mediterranean • Bedrooms: 4,5 Sea.

These amazing residences are available in three different types: Esmeralda Villas with 4 bedrooms, Zafiro Villas with 5 bedrooms and Diamante Villas with 6 bedrooms.

The layout of the exclusive units includes spacious roof terraces, sauna rooms, a home theatre, lush garden and a multipurpose room that can easily be turned into a gym.