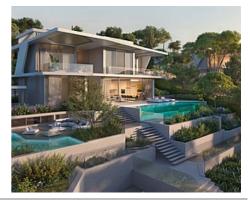

## Location: Benahavís

53 exclusive villas rise gently from the land. They are carefully constructed at different • Reference: AP1378 levels on the hills to ensure every villa enjoys endless panoramas of the Mediterranean • Bedrooms: 4,5 Sea.

These amazing residences are available in three different types: Esmeralda Villas with 4 bedrooms, Zafiro Villas with 5 bedrooms and Diamante Villas with 6 bedrooms.

The layout of the exclusive units includes spacious roof terraces, sauna rooms, a home theatre, lush garden and a multipurpose room that can easily be turned into a gym.