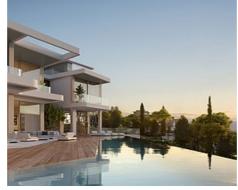

These amazing residences are available in three different types: Esmeralda Villas with 4 bedrooms, Zafiro Villas with 5 bedrooms and Diamante Villas with 6 bedrooms.

The layout of the exclusive units includes spacious roof terraces, sauna rooms, a home theatre, lush garden and a multipurpose room that can easily be turned into a gym.

Price: 8,096,900 € - 10,614,183 €

• Bathrooms: 5,6

• **Plot Size:** 1149 - 1837 m <sup>2</sup>

• Built Size: 809 - 1034 m <sup>2</sup>

• Terrace: 107 - 158 m <sup>2</sup>